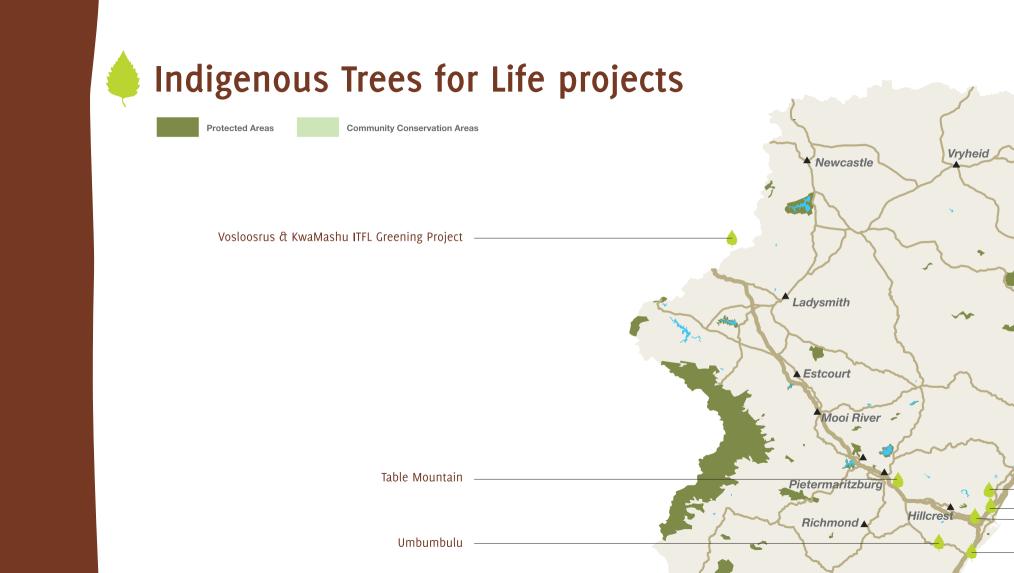

namely, the Mkhuze Riverine Forest Sink in Northern Zululand, the Ongoye Forest Sink near Eshowe, and the Buffelsdraai landfill restoration project outside Durban. The first trees (grown by Tree-preneurs) have been planted and a Project Design Document is being created to provide a scientifically-valid foundation for these and future projects. This initiative is a first in South Africa and was made possible with support from Rand Merchant Bank through the First Rand Foundation, WWF-South Africa, BHP Billiton and the

eThekwini Municipality. The initiative is also supported by the Climate Action Partnership (CAP), a network of South African NGO's combining their knowledge and skills to raise awareness and pioneer international-approved climate change mitigation and adaptation projects.







# Green Leaders

The objective of Green Leaders is the establishment of an integrated programme that nurtures effective green leadership amongst the Trust's partners, donors and staff. This programme builds on the Trust's historic involvement in the rollout of Eco-Schools projects, the development of the Legends of the iMfolozi Drama Project and the Unilever and Lufthansa volunteer projects. Lufthansa volunteers visit South Africa once a year to learn and contribute

to various projects run by Wildlands Conservation Trust and Ezemvelo KZN Wildlife. Unilever volunteers have been supporting the Indigenous Trees for Life for a number of years and continue to do so.

The newly-piloted Indaba Series, helps to bring community, local conservation authority and government representatives

toge