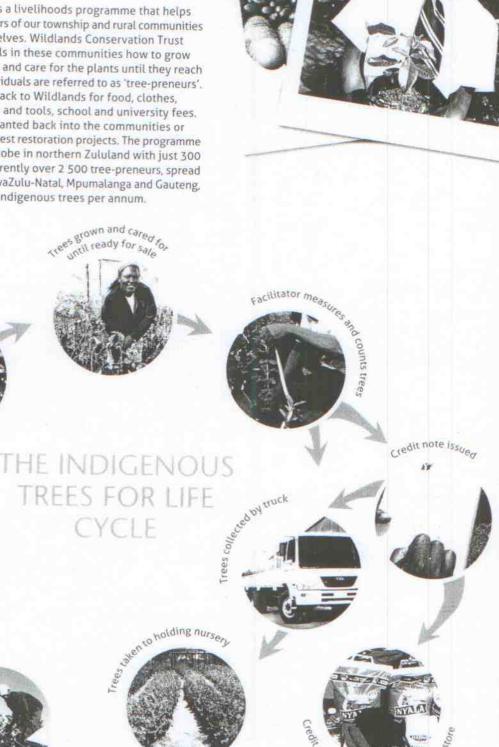

| SCOR | SCORECARD                                                                                                                                                  |                                                                                                                                                                                                                                                                                                                                                                                                                                                                      |  |  |
|------|------------------------------------------------------------------------------------------------------------------------------------------------------------|----------------------------------------------------------------------------------------------------------------------------------------------------------------------------------------------------------------------------------------------------------------------------------------------------------------------------------------------------------------------------------------------------------------------------------------------------------------------|--|--|
| 1.   | Past Organizational Experience: Technical (Weighting: 13.64%)                                                                                              | Evidence                                                                                                                                                                                                                                                                                                                                                                                                                                                             |  |  |
| 1.1. | Does the applicant present experience with biodiversity conservation in the hotspot?                                                                       | The Wildlands Conservation Trust is a leading biodiversity conservation NGO in the hotspot, with 22 years experience in this field.                                                                                                                                                                                                                                                                                                                                  |  |  |
| 1.2. | Is the organization's mission statement congruent with the objectives and priorities identified for the region in the ecosystem profile?                   | The mission statement of the Wildlands Conservation Trust is 'to be a centre of excellence for the restoration and conservation of natural ecosystems through the development of innovative socio-economic partnerships.' This mission statement is congruent with and supports the objectives and priorities for the region as detailed in the ecosystem profile.                                                                                                   |  |  |
| 1.3. | Does the applicant present experience working with and improving the capacity of civil society?                                                            | Wildlands is providing leadership and capacity building to several civil society organisations, including conservancies, private and communal owners of conservation areas, community-based organisations and conservation NGOs.                                                                                                                                                                                                                                     |  |  |
| 1.4. | Does the applicant present experience working with potential partner NGOs, academic institutions, local and national government agencies, and donors?      | Wildlands is a founder member of the Climate Action Partnership and 'Environment' Magazine, two ground-breaking partnerships between conservation NGOs in Southern Africa. Wildlands has various current projects with leading NGOs, academic institutions and government and non-government donors. In addition, Wildlands secured the support of all leading conservation NGOs and government in its bid to serve as Regional Implementation Team for the hotspot. |  |  |
| 1.5. | Does the applicant demonstrate experience communicating missions, objectives, and lessons similar to those anticipated in the Ecosystem Profile?           | Wildlands has a dedicated communications arm, embedded in the organisation and through its participation in various partnerships, seminars, conferences and forums has experience in communicating missions, objectives and lessons similar to those anticipated in the Ecosystem Profile.                                                                                                                                                                           |  |  |
| 1.6. | Does the organization have an existing sustainable conservation program in the region, demonstrated by its duration and record of support by other donors? | Wildlands has a substantial annual conservation project budget focused around four sustainable conservation programmes in the hotspot - Biodiversity Management Support, Conservation SPACE, Indigenous Trees for Life and Green Leaders. Donors for these projects include the International and National Trusts and Agencies, Corporate and Private Donors and a suite of fundraising events.                                                                      |  |  |
| 2    | Past Organizational Experience: Management (Weighting: 13.64%)                                                                                             | Evidence                                                                                                                                                                                                                                                                                                                                                                                                                                                             |  |  |
| 2.1. | Does the organization demonstrate experience managing programs of similar size, scale and complexity as that of the Regional Implementation Team?          | Wildlands currently manages an annual conservation projects budget in excess of US\$2 million and a small grants fund of approximately US\$150,000. These are complex projects funded by a wide diversity of donors each with their own motivations and objectives. They also deal with complex subject matters ranging from the conservation of endangered species to climate                                                                                       |  |  |