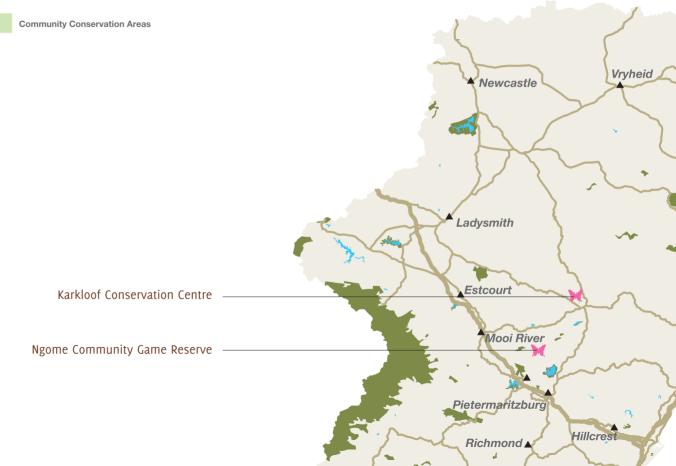

0 oooha of communal land as viable community conservation areas.

In addition, the Trust is working with the Bulwer, Karkloof, Midlands, Khula and Mabibi communities to facilitate the establishment of benchmark responsible tourism projects.

These projects represent the proverbial "tip of the iceberg" in terms of the potential for expanding the green footprint within the context of South Africa's communal lands, a challenge which the Trust has embraced and is actively addressing.

The Trust's involvement in, and support of, these initiatives is made possible through support from the Department of Environmental Affairs and Tourism's Poverty Relief Programme, through Ezemvelo KZN Wildlife and GTZ, and WWF-SA, through The Green Trust and sappiWWF TreeRoutes Partnership.





Protected Areas





# Indigenous Trees for Life

The objective of this programme is the establishment of a sustainable livelihoods programme that significantly contributes to the restoration of the region's forest eco-systems and the sequestration of CO<sup>2</sup>. This programme enjoys significant corporate social investment support with the key partners being: BHP Billiton, Bonitas Medical Fund, Foschini, Investec, Lufthansa, Premier Foods, Mercedes-Benz SA, Mr Price, Old Mutual, Rand Merchant Bank (First Rand Foundation), Richards Bay Coal Terminal, Richards Bay

Minerals, Tongaat Hulett Developments, Qhubeka, Unilever and The Witness.

The support of these partners has allowed the programme to continue growing from strength to strength with over 2 000

Tree-preneurs growing over 200 000 trees over th