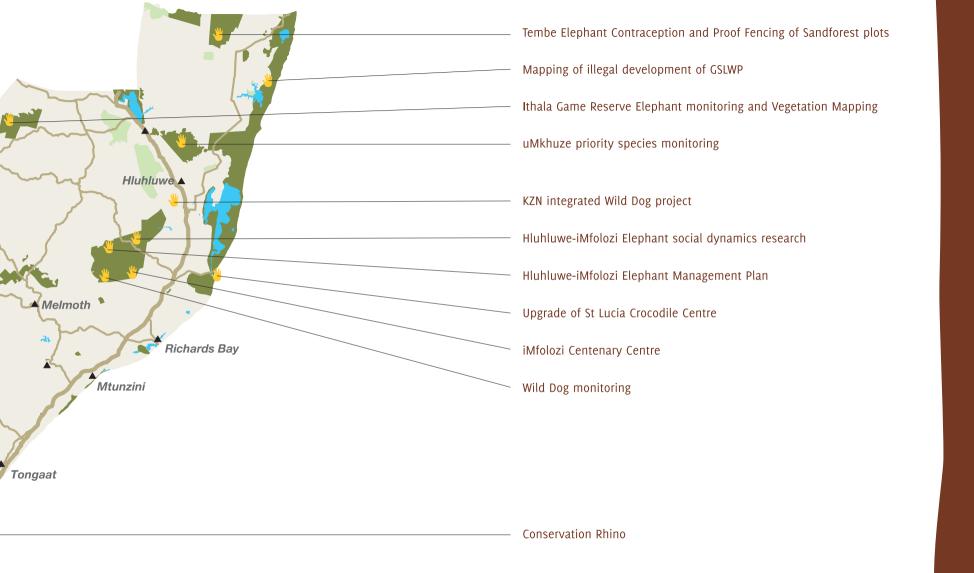

| SCOR | SCORECARD                                                                                                                                                  |                                                                                                                                                                                                                                                                                                                                                                                                                                                                      |  |  |
|------|------------------------------------------------------------------------------------------------------------------------------------------------------------|----------------------------------------------------------------------------------------------------------------------------------------------------------------------------------------------------------------------------------------------------------------------------------------------------------------------------------------------------------------------------------------------------------------------------------------------------------------------|--|--|
| 1.   | Past Organizational Experience: Technical (Weighting: 13.64%)                                                                                              | Evidence                                                                                                                                                                                                                                                                                                                                                                                                                                                             |  |  |
| 1.1. | Does the applicant present experience with biodiversity conservation in the hotspot?                                                                       | The Wildlands Conservation Trust is a leading biodiversity conservation NGO in the hotspot, with 22 years experience in this field.                                                                                                                                                                                                                                                                                                                                  |  |  |
| 1.2. | Is the organization's mission statement congruent with the objectives and priorities identified for the region in the ecosystem profile?                   | The mission statement of the Wildlands Conservation Trust is 'to be a centre of excellence for the restoration and conservation of natural ecosystems through the development of innovative socio-economic partnerships.' This mission statement is congruent with and supports the objectives and priorities for the region as detailed in the ecosystem profile.                                                                                                   |  |  |
| 1.3. | Does the applicant present experience working with and improving the capacity of civil society?                                                            | Wildlands is providing leadership and capacity building to several civil society organisations, including conservancies, private and communal owners of conservation areas, community-based organisations and conservation NGOs.                                                                                                                                                                                                                                     |  |  |
| 1.4. | Does the applicant present experience working with potential partner NGOs, academic institutions, local and national government agencies, and donors?      | Wildlands is a founder member of the Climate Action Partnership and 'Environment' Magazine, two ground-breaking partnerships between conservation NGOs in Southern Africa. Wildlands has various current projects with leading NGOs, academic institutions and government and non-government donors. In addition, Wildlands secured the support of all leading conservation NGOs and government in its bid to serve as Regional Implementation Team for the hotspot. |  |  |
| 1.5. | Does the applicant demonstrate experience communicating missions, objectives, and lessons similar to those anticipated in the Ecosystem Profile?           | Wildlands has a dedicated communications arm, embedded in the organisation and through its participation in various partnerships, seminars, conferences and forums has experience in communicating missions, objectives and lessons similar to those anticipated in the Ecosystem Profile.                                                                                                                                                                           |  |  |
| 1.6. | Does the organization have an existing sustainable conservation program in the region, demonstrated by its duration and record of support by other donors? | Wildlands has a substantial annual conservation project budget focused around four sustainable conservation programmes in the hotspot - Biodiversity Management Support, Conservation SPACE, Indigenous Trees for Life and Green Leaders. Donors for these projects include the International and National Trusts and Agencies, Corporate and Private Donors and a suite of fundraising events.                                                                      |  |  |
| 2    | Past Organizational Experience: Management (Weighting: 13.64%)                                                                                             | Evidence                                                                                                                                                                                                                                                                                                                                                                                                                                                             |  |  |
| 2.1. | Does the organization demonstrate experience managing programs of similar size, scale and complexity as that of the Regional Implementation Team?          | Wildlands currently manages an annual conservation projects budget in excess of US\$2 million and a small grants fund of approximately US\$150,000. These are complex projects funded by a wide diversity of donors each with their own motivations and objectives. They also deal with complex subject matters ranging from the conservation of endangered species to climate                                                                                       |  |  |