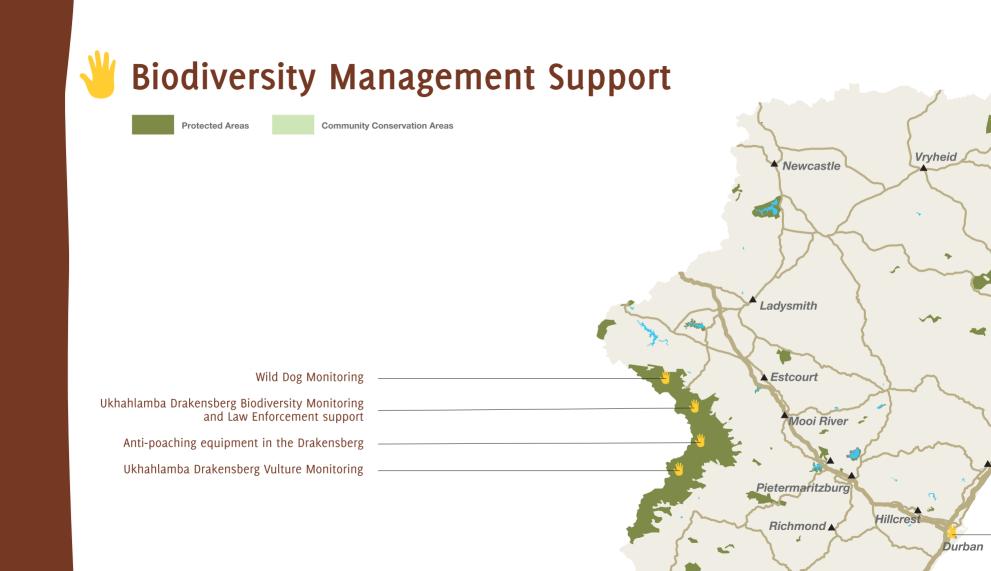

| SCOR | SCORECARD                                                                                                                                                  |                                                                                                                                                                                                                                                                                                                                                                                                                                                                      |  |  |
|------|------------------------------------------------------------------------------------------------------------------------------------------------------------|----------------------------------------------------------------------------------------------------------------------------------------------------------------------------------------------------------------------------------------------------------------------------------------------------------------------------------------------------------------------------------------------------------------------------------------------------------------------|--|--|
| 1.   | Past Organizational Experience: Technical (Weighting: 13.64%)                                                                                              | Evidence                                                                                                                                                                                                                                                                                                                                                                                                                                                             |  |  |
| 1.1. | Does the applicant present experience with biodiversity conservation in the hotspot?                                                                       | The Wildlands Conservation Trust is a leading biodiversity conservation NGO in the hotspot, with 22 years experience in this field.                                                                                                                                                                                                                                                                                                                                  |  |  |
| 1.2. | Is the organization's mission statement congruent with the objectives and priorities identified for the region in the ecosystem profile?                   | The mission statement of the Wildlands Conservation Trust is 'to be a centre of excellence for the restoration and conservation of natural ecosystems through the development of innovative socio-economic partnerships.' This mission statement is congruent with and supports the objectives and priorities for the region as detailed in the ecosystem profile.                                                                                                   |  |  |
| 1.3. | Does the applicant present experience working with and improving the capacity of civil society?                                                            | Wildlands is providing leadership and capacity building to several civil society organisations, including conservancies, private and communal owners of conservation areas, community-based organisations and conservation NGOs.                                                                                                                                                                                                                                     |  |  |
| 1.4. | Does the applicant present experience working with potential partner NGOs, academic institutions, local and national government agencies, and donors?      | Wildlands is a founder member of the Climate Action Partnership and 'Environment' Magazine, two ground-breaking partnerships between conservation NGOs in Southern Africa. Wildlands has various current projects with leading NGOs, academic institutions and government and non-government donors. In addition, Wildlands secured the support of all leading conservation NGOs and government in its bid to serve as Regional Implementation Team for the hotspot. |  |  |
| 1.5. | Does the applicant demonstrate experience communicating missions, objectives, and lessons similar to those anticipated in the Ecosystem Profile?           | Wildlands has a dedicated communications arm, embedded in the organisation and through its participation in various partnerships, seminars, conferences and forums has experience in communicating missions, objectives and lessons similar to those anticipated in the Ecosystem Profile.                                                                                                                                                                           |  |  |
| 1.6. | Does the organization have an existing sustainable conservation program in the region, demonstrated by its duration and record of support by other donors? | Wildlands has a substantial annual conservation project budget focused around four sustainable conservation programmes in the hotspot - Biodiversity Management Support, Conservation SPACE, Indigenous Trees for Life and Green Leaders. Donors for these projects include the International and National Trusts and Agencies, Corporate and Private Donors and a suite of fundraising events.                                                                      |  |  |
| 2    | Past Organizational Experience: Management (Weighting: 13.64%)                                                                                             | Evidence                                                                                                                                                                                                                                                                                                                                                                                                                                                             |  |  |
| 2.1. | Does the organization demonstrate experience managing programs of similar size, scale and complexity as that of the Regional Implementation Team?          | Wildlands currently manages an annual conservation projects budget in excess of US\$2 million and a small grants fund of approximately US\$150,000. These are complex projects funded by a wide diversity of donors each with their own motivations and objectives. They also deal with complex subject matters ranging from the conservation of endangered species to climate                                                                                       |  |  |