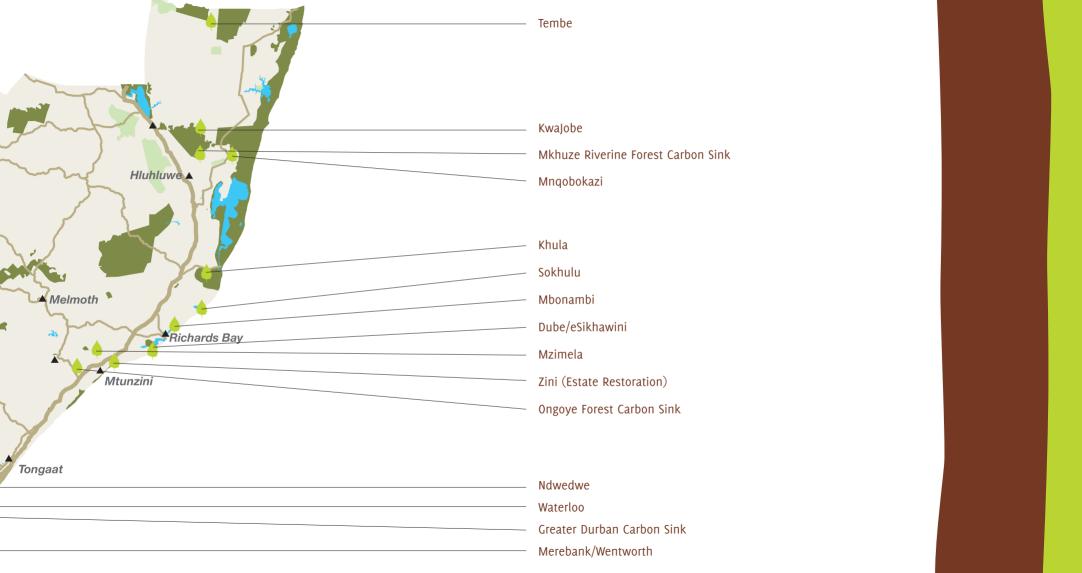

amely, the Mkhuze Riverine Forest Sink in Northern Zululand, the Ongoye Forest Sink near Eshowe, and the Buffelsdraai landfill restoration project outside Durban. The first trees (grown by Tree-preneurs) have been planted and a Project Design Document is being created to provide a scientifically-valid foundation for these and future projects. This initiative is a first in South Africa and was made possible with support from Rand Merchant Bank through the First Rand Foundation, WWF-South Africa, BHP Billiton and the

eThekwini Municipality. The initiative is also supported by the Climate Action Partnership (CAP), a network of South African NGO's combining their knowledge and skills to raise awareness and pioneer international-approved climate change mitigation and adaptation projects.







# Green Leaders

The objective of Green Leaders is the establishment of an integrated programme that nurtures effective green leadership amongst the Trust's partners, donors and staff. This programme builds on the Trust's historic involvement in the rollout of Eco-Schools projects, the development of the Legends of the iMfolozi Drama Project and the Unilever and Lufthansa volunteer projects. Lufthansa volunteers visit South Africa once a year to learn and contribute

to various projects run by Wildlands Conservation Trust and Ezemvelo KZN Wildlife. Unilever volunteers have been supporting the Indigenous Trees for Life for a number of years and continue to do so.

The newly-piloted Indaba Series, helps to bring community, local conservation authority and government representatives

togeth