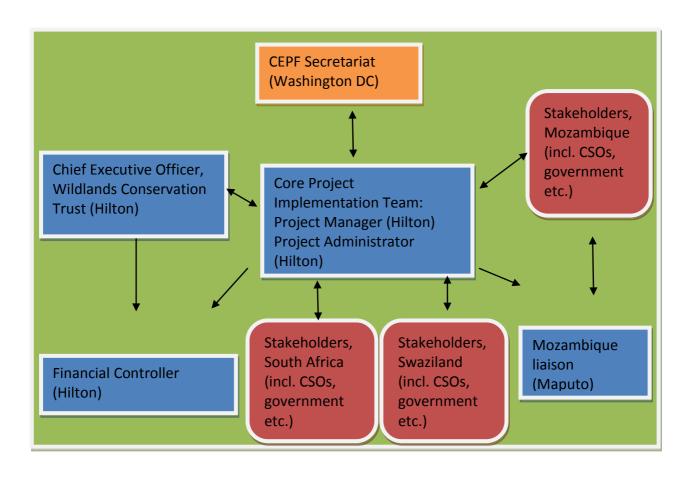

mplemented to prevent non-performance on stated goals and objectives. In most cases it should be possible to rectify potential non-performance by providing assistance, either from the Regional Implementation Team or other civil society organizations who could partner with the grantee. In extreme cases, where a grantee is in direct contravention of an agreement, the team will alert the Grants Director and take guidance for action accordingly.

At project completion a final evaluation of the project will be done against original goals and objectives. This will be done at the hand of the Final Project Completion Report and will consider not only the success of the individual project, but also its contribution to the aims and objectives of the ecosystem profile.



# **Organisational chart**





# Methods and tools

| Activities                                                                                                                                                                 | Means of Verification                                                                                                                                                                                                                                                                                                                                                                                                | Method