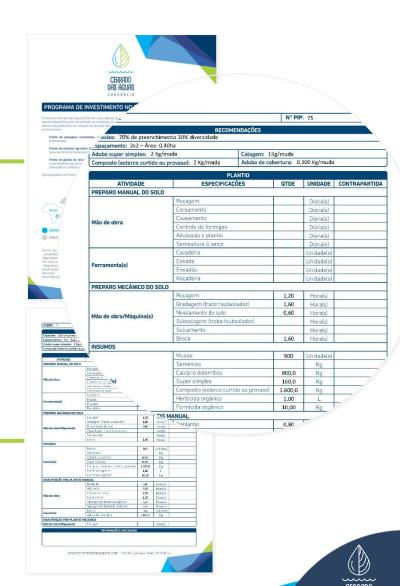

#### **CONNECTED LANDSCAPES COMPONENT**

Restoration of native vegetarion

NATIVE SEEDINGS FOR PLANTING

SOIL PREPARATION ON FOR PLANTING

IMPLEMENTATION FOR A RESTAURATION TIME 2019

#### **RESULTS**

12 restoration strategies

20 mil seedlings

99 native plan species

**307kg** of native seeds

**97 hectares** conserved

100% organic including herbicide, ant killers

**8% implementation cost**Counterpart offered by the producer