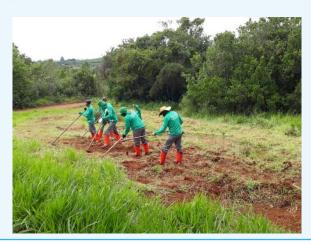

#### **CONNECTED LANDSCAPES COMPONENT**

Restoration of native vegetarion

NATIVE SEEDINGS FOR PLANTING

SOIL PREPARATION ON FOR PLANTING

IMPLEMENTATION FOR A RESTAURATION TIME 2019

#### **RESULTS**

12 restoration strategies

20 mil seedlings

99 native plan species

**307kg** of native seeds

**97 hectares** conserved

100% organic including herbicide, ant killers

**8% implementation cost**Counterpart offered by the producer