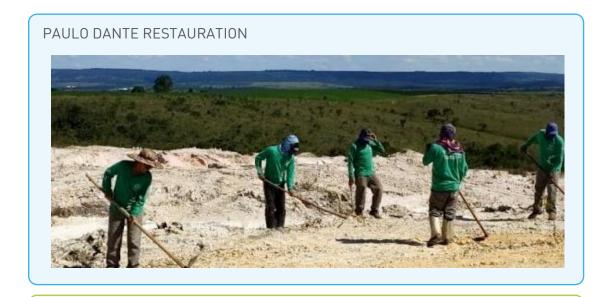

#### **CONNECTED LANDSCAPES COMPONENT**

Restoration of native vegetarion

NATIVE SEEDINGS FOR PLANTING

SOIL PREPARATION ON FOR PLANTING

IMPLEMENTATION FOR A RESTAURATION TIME 2019

#### **RESULTS**

12 restoration strategies

20 mil seedlings

99 native plan species

**307kg** of native seeds

**97 hectares** conserved

100% organic including herbicide, ant killers

**8% implementation cost**Counterpart offered by the producer