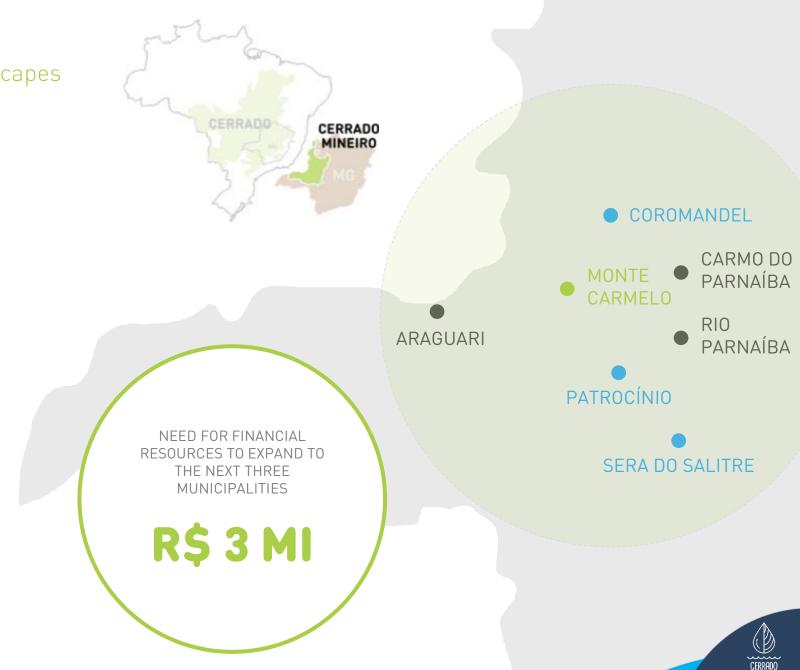

#### **EXPANSION STRATEGY**

Connecting sustainable productive landscapes

NEXT STEPS

**DIAGNOSIS AND IMPLEMENTATION**Patrocínio, Serra do Salitre e Coromandel

DIAGNOSIS

Monte Carmelo

UNTIL 2026 Implement in Rio Parnaíba, Carmo do Parnaíba e Araguari

UNTIL 2029
ECOLOGICAL CORRIDOR
in Cerrado Mineiro region