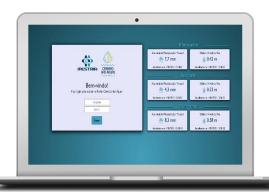

#### **WATER RESOURCES MANAGEMENT**

Getting expertise for better manage

Monitoring Station

Water analysis

Layout de information in CCA's website

#### **INDICATORS**

3 Rainfall and river monitoring station

Real time monitoring system

Detailed **baseline water** analysis