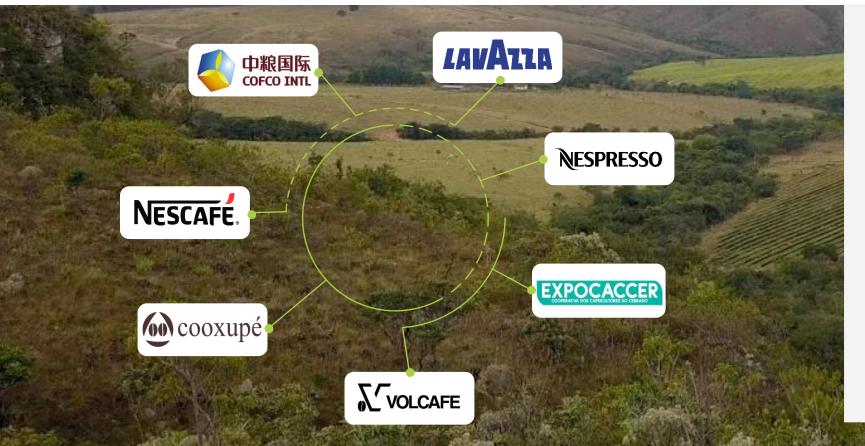

## MULTI-SECTORAL COLLABORATIVE PLATFORM

Efforts, resources and expertise

Existing and new initiatives

Scale and impact

Common vision

Climate risks