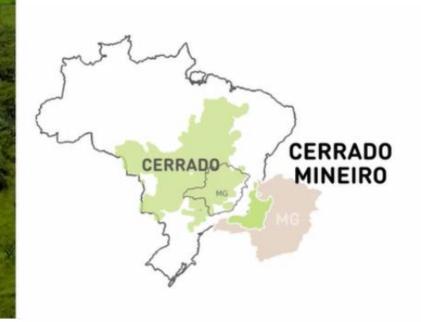

A Pioneering Project in Cerrado Mineiro Region

#### **CERRADO BIOME**

alities growers

- Average production 6 million bags
- Production área 234mil ha
- Irrigated area 85 thousand hectares
- Certificação 50% of the cultivated area

Coffee in scale and of high quality