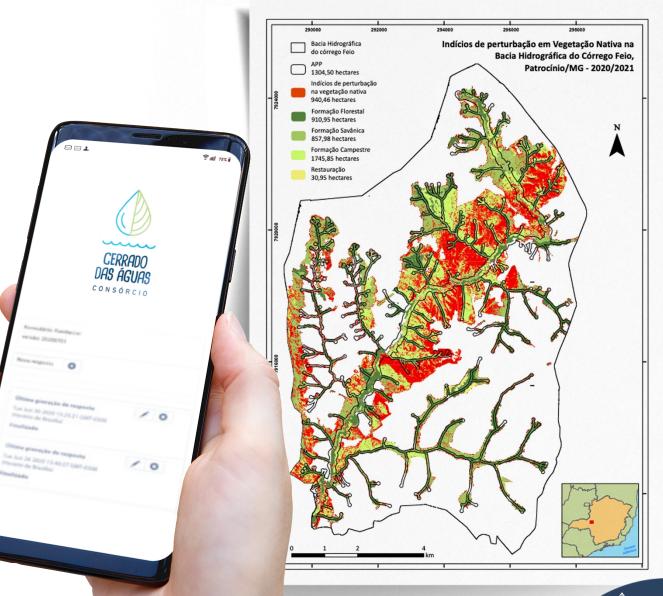

#### **WATER RESOURCES MANAGEMENT**

Getting expertise for better manage

Monitoring Station

Water analysis

Layout de information in CCA's website

#### **INDICATORS**

3 Rainfall and river monitoring station

Real time monitoring system

Detailed **baseline water** analysis