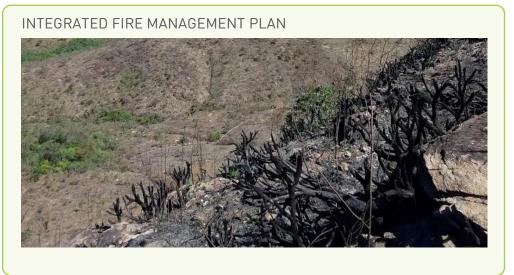

: 4.688 ha
- Number of properties (CAR)126
- Restauration area330 ha
- Native vegetation2.266 ha









50% below capacity



#### **ENGAGEMENT AND DIAGNOSIS**

Materials and tools







#### PIP - INDIVIDUAL PROPERTY PLAN

#### Strategies and negotiation













#### **CONNECTED LANDSCAPES COMPONENT**

Restoration of native vegetarion

NATIVE SEEDINGS FOR PLANTING



SOIL PREPARATION ON FOR PLANTING



IMPLEMENTATION FOR A RESTAURATION TIME 2019



#### **RESULTS**



12 restoration strategies



20 mil seedlings



99 native plan species



**307kg** of native seeds



**97 hectares** conserved



100% organic including herbicide, ant killers



**8% implementation cost**Counterpart offered by the producer



#### **CONNECTED LANDSCAPES COMPONENT**

Actions at landscape level











#### **CLIMATE MANEJAMENT COMPONENT**

Climate-smart strategies









#### **RESULTS**



12smart-climateagriculture strategies



+880 hectares under management



396 hectares implemented



25 proprieties implemented



66% implementation cost Counterpart offered by the producer



#### **WATER RESOURCES MANAGEMENT**

Getting expertise for better manage



Monitoring Station



Water analysis



Layout de information in CCA's website

#### **INDICATORS**



3 Rainfall and river monitoring station



Real time monitoring system



Detailed **baseline water** analysis



#### **EXPANSION STRATEGY**

Connecting sustainable productive landscapes

NEXT STEPS

**DIAGNOSIS AND IMPLEMENTATION**Patrocínio, Serra do Salitre e Coromandel

DIAGNOSIS

Monte Carmelo

UNTIL 2026 Implement i